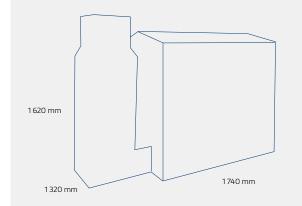

### **Dimensions**

|        | Storage unit | Platform | Door    |
|--------|--------------|----------|---------|
| Length | 1740 mm      | 670 mm   |         |
| Width  | 1320 mm      | 610 mm   | 1160 mm |
| Height | 1620 mm      | 300 mm   | 1450 mm |