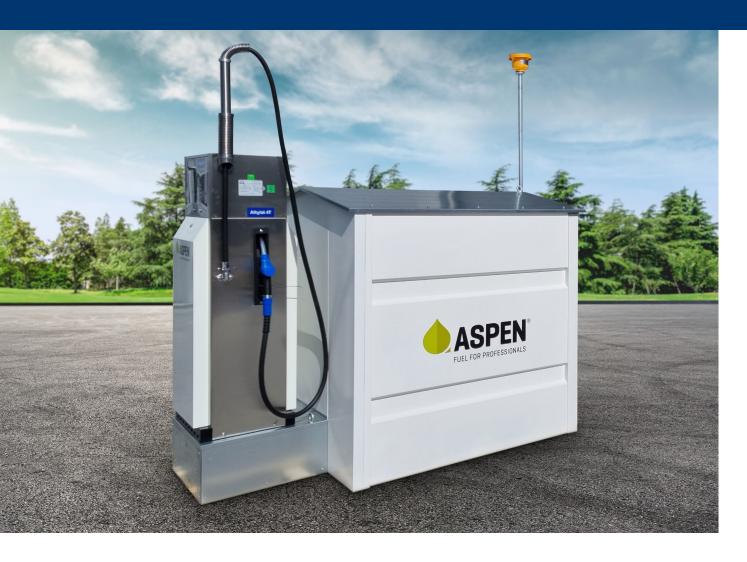

## Malte IBC

Malte IBC introduces a new solution for alternative fuels that simplifies logistics with unmatched efficiency. Refuelling is as simple as replacing the IBC (Intermediate Bulk Container), and the system can be tailored to meet a variety of needs.

### Simplifying logistics for alternative fuels

Secure tank storage with lockable doors on the rear short side. Optional alarm for added security. MID Certified Dispenser as standard for alkylate, diesel, RME, HVO, or methanol, ensuring precise measurement and quality. Additional MID certified

dispenser options for AdBlue or washer fluid can be connected where needed. Dispenser can link to an external payment terminal or cash register. Coated steel walls offer superior corrosion protection. Every component is carefully adapted to the products the unit handles, guaranteeing high quality without compromises. Malte IBC is a smart solution for handling smaller volumes locally, streamlining logistics with optimized efficiency.

#### Standard features

- Petrotec P1000 pump
- Facade color RAL 9016
- Lockable door for tank space
- Front wall fire protection