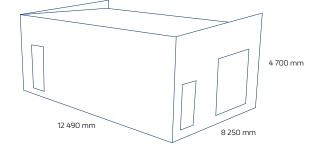

andard features**

- Colors Wall RAL 9007, Sinus plate
- Color Ramp available
  in all RAL colors
- Overhead sliding door
  black
- Mechanical ventilation
  - Includes an installed electrical system with an electrical central of 63A
- Inner roof aluminum sandwich board
- LED-lightning in wash hall and technical room
- Malte Project Management installation

### Dimensions

- Width: 8 250 mm
- Length: 12 490 mm
- Height: 4 700 mm

#### **Optional features**

- Façade cassettes available in all RAL colors
- Heating in concrete slab at entrance and exit
- Painted doors
- Windows
- Design according to customer graphic profile
- Dehumidification
- LED stripe around the ramp
- Wash portal Entrance and Exit
- Other external lightning
- QR code payment system
- More options available upon request





Malte Group AB, Lägatan 3, SE-302 63 Halmstad, Sweden info@maltegroup.com, +46 35 710 01 00 maltegroup.com