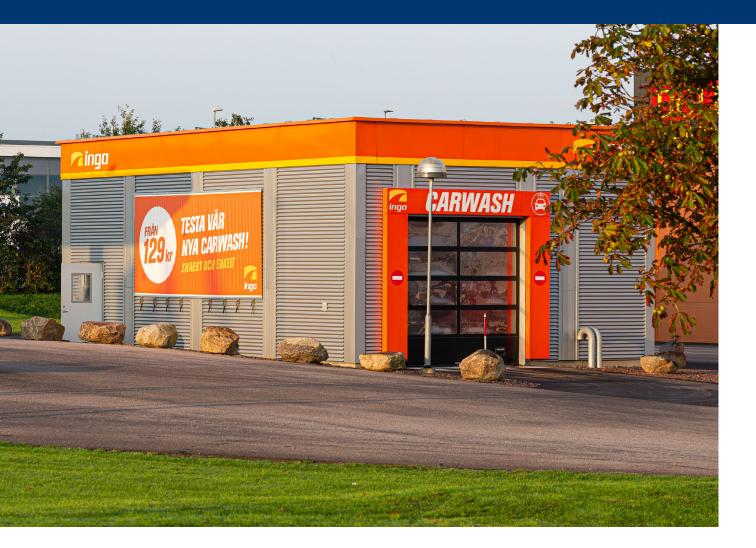

# Malte Wash Hall

Rethinking the classic car wash as a semi plug & play unit designed with your own graphic profile, we deliver a sustainable car wash for the future.

Malte is the European market leader in development of aboveground refuelling units. The Malte Wash Hall is the next step – a semi plug & play concept for vehicle wash. It is fully comparable to traditional car wash facilities, which we have developed further. With the characteristics and flexibility required to meet today's needs, it is easy to clean, durable, quick to assemble and designed according to customer needs. Malte Wash Hall is a modular-based concept with prefabricated roof and walls delivered on one truck to minimize transportation cost, contributing to the sustainable profile of the product. The clever design attracts attention and ensures a good sales performance.