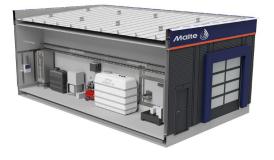

# Groundwork

- Oil separator includes 2 pcs 10 m<sup>3</sup> tanks in the ground, minimizing digging costs and eliminating the need for pumps.
- Cast-in-place concrete slab features a 15cm high heel around the hall to support the walls and specially treated concrete to minimize wear & tear.

## Construction

- Prefabricated roof modules of 300 mm Sandwich elements with seam roof profiles
- Walls with metal profiles, isolation
  145 mm inside wash hall glass fiber,
  technical room aluminum coated wall
  panel, outdoor Sinus plate.

#### Equipment

- Cutting-Edge Technology
- Rowafil Bionic Series
- Aquarama Stargate Series

#### **Standard features**

- Colors Wall RAL 9007, Sinus plate
- Color Ramp available
  in all RAL colors
- Overhead sliding door
  black
- Mechanical ventilation
  - Includes an installed electrical system with an electrical central of 63A
- Inner roof aluminum sandwich board
- LED-lightning in wash hall and technical room
- Malte Project Management installation