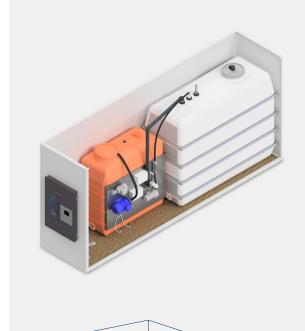

### Standard features

- Stainless steel Dripless couplings (2") for filling
- Outer walls composed of 25 mm insulated sandwich panels
- Roof hatch for easy level gauge exchange
- Steel bottom frame with integrated fork pockets
- 4,5 m hose for filling
- Overfill protection during truck refilling
- Lockable door for access to the filling room
- Stainless steel facade with integrated dispenser
- MID approved
- Price display with liter and total price indicators
- Automatically controlled heating system
- 4 m³ volume capacity

### **Optional features**

- Custom decalation to match your graphic profile
- LED lighting in the filling room
- Level gauge
- Unit available without dispenser
- Temperature sensor
- 5m³/8m³ AdBlue
- Signal when AdBlue door is open
- Washer Fluid
- Loading pump for Washer fluid
- Door signal when AdBlue door is not closed correctly
- IFSF
- Tank top valve
- Additional options available upon request

# Dimensions

|        | Unit 5 m³    | Unit 4 m³    | S/A                |
|--------|--------------|--------------|--------------------|
| Length | 4 055 mm     | 3 500 mm     | 5 010 mm           |
| Width  | 1 085 mm     | 1100 mm      | 1200 mm            |
| Height | 2 800 mm     | 2 400 mm     | 2 400 mm           |
| Weight | 680 kg       | 650 kg       | 930 kg             |
| Volume | 5 000 liters | 4 000 litres | 4 000 +1500 liters |