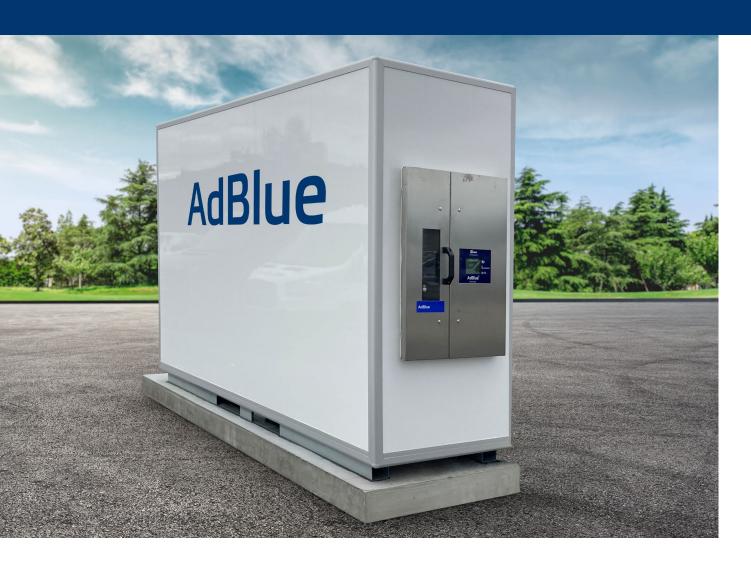

# Fuel Systems | Vehicle Wash Systems | Malte (s) | Malt

The Malte AdBlue unit is manufactured in Sweden and specially adapted to the demanding climate of the Nordics.

The unit is delivered with an integrated MID approved dispenser. It is suitable for both public and private commercial fuel stations. Its robust construction and temperature-resistant insulation protect against cold, solar heat and other weather-related damage. It is easy to maintain with a roof hatch and lockable doors for technical equipment. All components are made of the highest quality.

# Fuel Systems | Vehicle Wash Systems

MID approved
Engineered for the Nordic climate
Plug & Play
Custom branding

2400-2800 mm

### Standard features

- Stainless steel Dripless couplings (2") for filling
- Outer walls composed of 25 mm insulated sandwich panels
- Roof hatch for easy level gauge exchange
- Steel bottom frame with integrated fork pockets
- 4,5 m hose for filling
- Overfill protection during truck refilling
- Lockable door for access to the filling room
- Stainless steel facade with integrated dispenser
- MID approved
- Price display with liter and total price indicators
- Automatically controlled heating system
- 4 m³ volume capacity