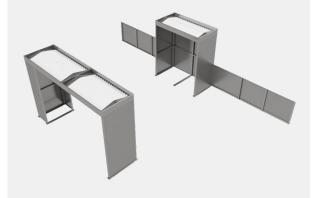

### Construction

Roof modules are sectioned for easy handling and shipping, while cable glands for end-piece cables are screw-fitted for straightforward electrical installation. The walls are robotically bent for precision, and the technical room features insulation with plywood on the walls and ceiling, with a floor consisting of floor plywood.