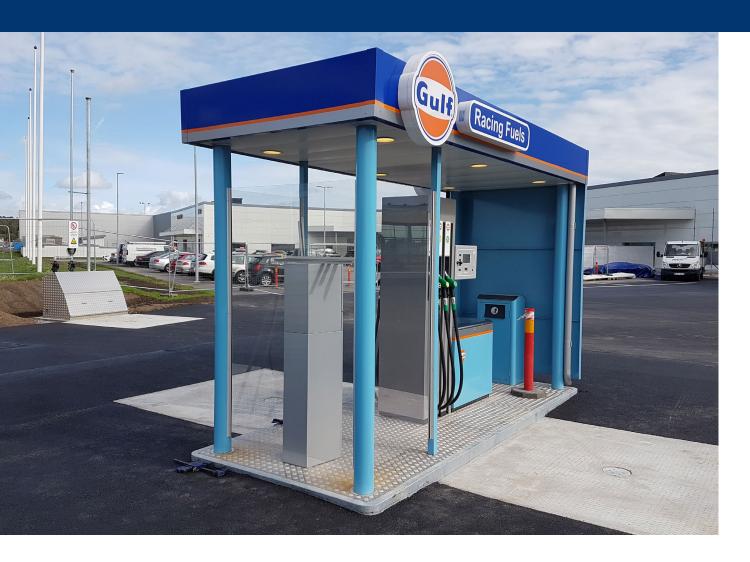

## Malte Perrong

Malte Perrong Unit embodies the essential qualities of security, flexibility, and quality. Its discreet design seamlessly integrates into various settings, making it an ideal choice.

It's a modern, fully-equipped alternative to traditional fuel stations, offering flexibility and features for contemporary needs. Complete with pumps and space for a card terminal, it's crafted from weather-resistant materials like aluminium and galvanized sheet metal. Each unit is custom-made to withstand the elements and features an isolated technology room for the electrical central, all built upon a robust steel frame with crane loops for easy positioning.

One major advantage is its swift and easy installation, with above-ground equipment allowing for quick relocation. Minimal groundwork results in low installation costs, offering mobility for various applications. The Malte Perrong Unit can be tailored to your specific needs and surroundings.

# Flexible Easy to place Plug & Play – complete unit Built-in AdBlue/Washer fluid Flat package Custom branding

- Adaptable to various settings and requirements
- Discreet design allows for effortless integration
- Available as a complete unit with optional features
- Customizable to include these components
- · Streamlined for efficient shipping

### Standard features

- Wall Color RAL 9007
- Ramp Color RAL 3020
- Technical room insulated with 80 mm walls and 90 mm floor
- Plywood walls, ceilings, and floor in technical room
- Powder-Coated Walls
- Delivered technical room fully assembled
- Wall panels in Magnelis and Powder coated
- Posts in black Zinc and Powder coated

## **Optional features**

- Fully assembled
- Built-in washer fluid
- Built-in AdBlue
- Complete unit with dispenser and payment terminal (Plug & Play)
- Aluminum Floorboard
- Optional color for wall and ramp
- Corrosion Class C4
- LED stripe on the ramp
- Interior preparation in technical room for computers, etc.
- Various dispenser options (petrol, diesel, etc.)
- Multiple payment terminals models
- Info board or advertising holder
- Decontamination equipment
- Customization for specific customer requests
- Adjustable foot for height adjustment of posts on one side
- Ventilation
- Additional options available upon request