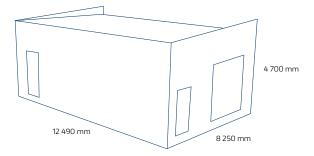

## **Dimensions**

- Width: 8 250 mm
- Length: 12 490 mmHeight: 4 700 mm

- **Optional features**
- Façade cassettes available in all RAL colors
- Heating in concrete slab at entrance and exit
- · Painted doors
- Windows
- Design according to customer graphic profile
- Dehumidification
- LED stripe around the ramp
- Wash portal Entrance and Exit
- Other external lightning
- QR code payment system
- Additional options available upon request