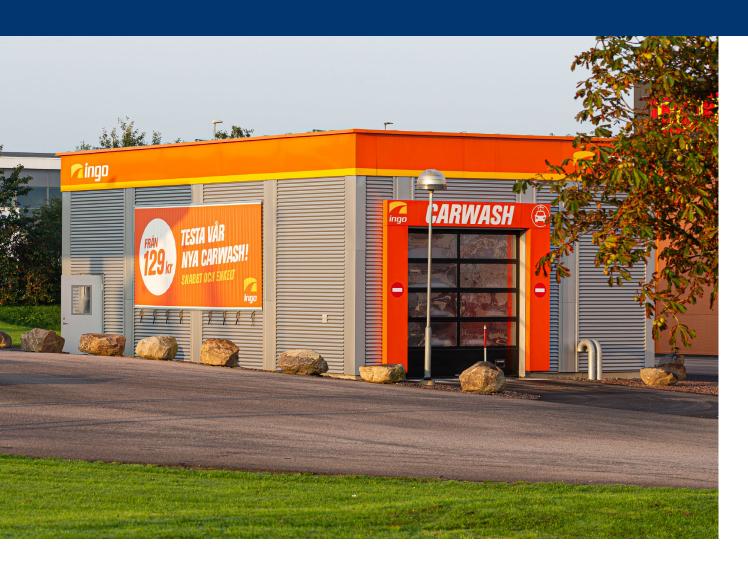

# Malte Wash Hall

Rethinking the classic car wash as a semi plug & play unit designed with your own graphic profile, we deliver a sustainable car wash for the future.

Malte is the European market leader in development of above-ground refuelling units. The Malte Wash Hall is the next step – a semi plug & play concept for vehicle wash. It is fully comparable to traditional car wash facilities, which we have developed further. With the characteristics and flexibility required to meet today's needs, it is easy to clean, durable, quick to assemble and designed according to customer needs.

Malte Wash Hall is a modular-based concept with prefabricated roof and walls delivered on one truck to minimize transportation cost, contributing to the sustainable profile of the product. The clever design attracts attention and ensures a good sales performance.