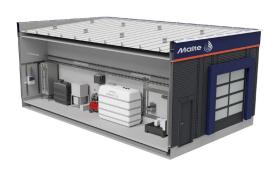

## Construction

- Prefabricated roof modules of 300 mm Sandwich elements with seam roof profiles
- Walls with metal profiles, isolation 145 mm inside wash hall glass fiber, technical room aluminum coated wall panel, outdoor Sinus plate.

#### Equipment

- Cutting-Edge Technology
- Rowafil Bionic Series
- Aquarama Stargate Series

#### Standard features

- Colors Wall RAL 9007, Sinus plate
- Color Ramp available in all RAL colors
- Overhead sliding doorblack
- Mechanical ventilation
- Includes an installed electrical system with an electrical central of 63A
- Inner roof aluminum sandwich board
- LED-lightning in wash hall and technical room
- Malte Project Management installation